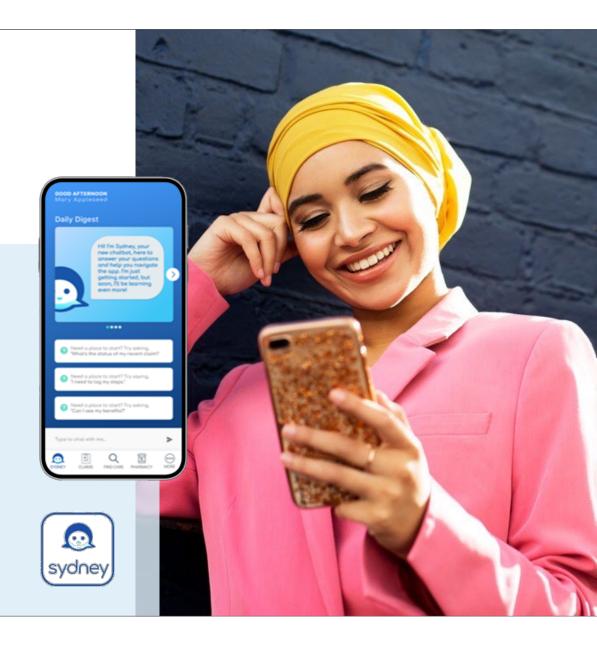

## Sydney Health mobile app

Download Sydney Health and register on the app to take full advantage of your Anthem plan.

- Find care and check costs.
- See all benefits.
- View claims and payment information.
- View and use digital ID cards.
- Manage prescription orders and refills.

- Get answers quickly with the interactive chat feature.
- Access Telehealth .
- Access wellness resources and rewards.
- Sync with your fitness tracker.
- Reach Member Services for support.